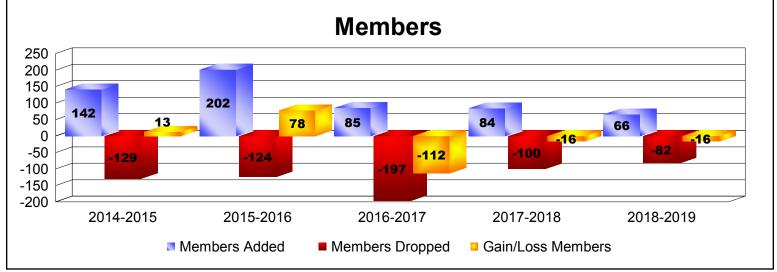

District 351 JORDAN As of June 2019 Cumulative

| Year      | New<br>Clubs | Dropped<br>Clubs | Gain/<br>Loss<br>Clubs | New<br>Members | Charter<br>Members | Reinstate<br>Members | Transfer<br>Members | Total<br>Member<br>Added | Total<br>Members<br>Dropped | Gain/<br>Loss<br>Members |
|-----------|--------------|------------------|------------------------|----------------|--------------------|----------------------|---------------------|--------------------------|-----------------------------|--------------------------|
| 2014-2015 | 1            | 0                | 1                      | 58             | 54                 | 9                    | 21                  | 142                      | -129                        | 13                       |
| 2015-2016 | 3            | -1               | 2                      | 66             | 111                | 9                    | 16                  | 202                      | -124                        | 78                       |
| 2016-2017 | 1            | -3               | -2                     | 52             | 28                 | 3                    | 2                   | 85                       | -197                        | -112                     |
| 2017-2018 | 1            | 0                | 1                      | 47             | 32                 | 4                    | 1                   | 84                       | -100                        | -16                      |
| 2018-2019 | 0            | -1               | -1                     | 60             | 4                  | 1                    | 1                   | 66                       | -82                         | -16                      |
| Average   | 1            | -1               | 0                      | 57             | 46                 | 5                    | 8                   | 116                      | -126                        | -11                      |