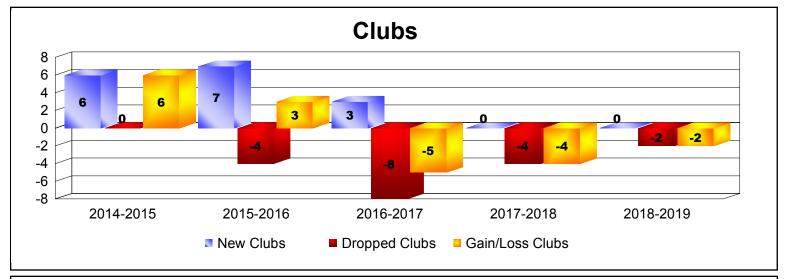

MBR0065 Page 1 of 4 10/3/2019 3:09:12PM

| Year      | New<br>Clubs | Dropped<br>Clubs | Gain/<br>Loss<br>Clubs | New<br>Members | Charter<br>Members | Reinstate<br>Members | Transfer<br>Members | Total<br>Member<br>Added | Total<br>Members<br>Dropped | Gain/<br>Loss<br>Members |
|-----------|--------------|------------------|------------------------|----------------|--------------------|----------------------|---------------------|--------------------------|-----------------------------|--------------------------|
| 2014-2015 | 6            | 0                | 6                      | 113            | 159                | 47                   | 10                  | 329                      | -286                        | 43                       |
| 2015-2016 | 7            | -4               | 3                      | 187            | 173                | 16                   | 43                  | 419                      | -465                        | -46                      |
| 2016-2017 | 3            | -8               | -5                     | 313            | 98                 | 11                   | 20                  | 442                      | -395                        | 47                       |
| 2017-2018 | 0            | -4               | -4                     | 222            | 23                 | 38                   | 22                  | 305                      | -337                        | -32                      |
| 2018-2019 | 0            | -2               | -2                     | 113            | 11                 | 8                    | 10                  | 142                      | -218                        | -76                      |
| Average   | 3            | -4               | 0                      | 190            | 93                 | 24                   | 21                  | 327                      | -340                        | -13                      |