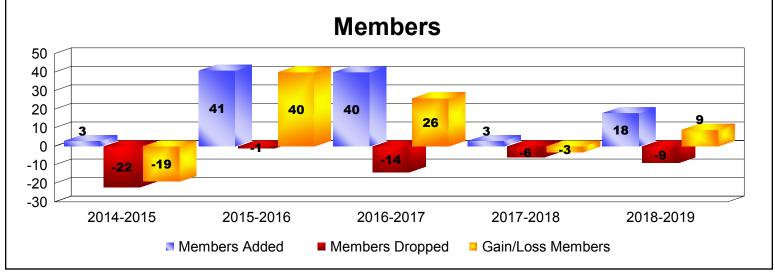

MBR0065 Page 3 of 4 10/3/2019 3:09:12PM

| Year      | New<br>Clubs | Dropped<br>Clubs | Gain/<br>Loss<br>Clubs | New<br>Members | Charter<br>Members | Reinstate<br>Members | Transfer<br>Members | Total<br>Member<br>Added | Total<br>Members<br>Dropped | Gain/<br>Loss<br>Members |
|-----------|--------------|------------------|------------------------|----------------|--------------------|----------------------|---------------------|--------------------------|-----------------------------|--------------------------|
| 2014-2015 | 0            | -1               | -1                     | 3              | 0                  | 0                    | 0                   | 3                        | -22                         | -19                      |
| 2015-2016 | 0            | 0                | 0                      | 22             | 6                  | 13                   | 0                   | 41                       | -1                          | 40                       |
| 2016-2017 | 1            | 0                | 1                      | 20             | 20                 | 0                    | 0                   | 40                       | -14                         | 26                       |
| 2017-2018 | 0            | 0                | 0                      | 2              | 0                  | 1                    | 0                   | 3                        | -6                          | -3                       |
| 2018-2019 | 0            | 0                | 0                      | 16             | 0                  | 0                    | 2                   | 18                       | -9                          | 9                        |
| Average   | 0            | 0                | 0                      | 13             | 5                  | 3                    | 0                   | 21                       | -10                         | 11                       |