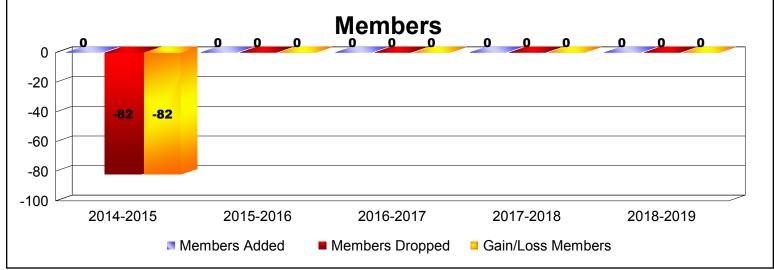

MBR0065 Page 2 of 4 10/3/2019 3:09:12PM

| Year      | New<br>Clubs | Dropped<br>Clubs | Gain/<br>Loss<br>Clubs | New<br>Members | Charter<br>Members | Reinstate<br>Members | Transfer<br>Members | Total<br>Member<br>Added | Total<br>Members<br>Dropped | Gain/<br>Loss<br>Members |
|-----------|--------------|------------------|------------------------|----------------|--------------------|----------------------|---------------------|--------------------------|-----------------------------|--------------------------|
| 2014-2015 | 0            | -3               | -3                     | 0              | 0                  | 0                    | 0                   | 0                        | -82                         | -82                      |
| 2015-2016 | 0            | 0                | 0                      | 0              | 0                  | 0                    | 0                   | 0                        | 0                           | 0                        |
| 2016-2017 | 0            | 0                | 0                      | 0              | 0                  | 0                    | 0                   | 0                        | 0                           | 0                        |
| 2017-2018 | 0            | 0                | 0                      | 0              | 0                  | 0                    | 0                   | 0                        | 0                           | 0                        |
| 2018-2019 | 0            | 0                | 0                      | 0              | 0                  | 0                    | 0                   | 0                        | 0                           | 0                        |
| Average   | 0            | -1               | -1                     | 0              | 0                  | 0                    | 0                   | 0                        | -16                         | -16                      |