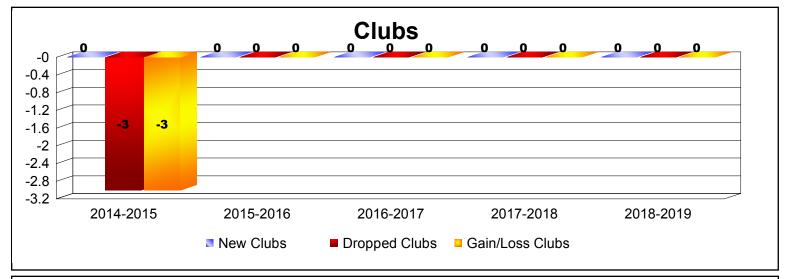

MBR0065 Page 2 of 4 10/3/2019 3:09:12PM

| Year      | New<br>Clubs | Dropped<br>Clubs | Gain/<br>Loss<br>Clubs | New<br>Members | Charter<br>Members | Reinstate<br>Members | Transfer<br>Members | Total<br>Member<br>Added | Total<br>Members<br>Dropped | Gain/<br>Loss<br>Members |
|-----------|--------------|------------------|------------------------|----------------|--------------------|----------------------|---------------------|--------------------------|-----------------------------|--------------------------|
| 2014-2015 | 0            | -3               | -3                     | 0              | 0                  | 0                    | 0                   | 0                        | -82                         | -82                      |
| 2015-2016 | 0            | 0                | 0                      | 0              | 0                  | 0                    | 0                   | 0                        | 0                           | 0                        |
| 2016-2017 | 0            | 0                | 0                      | 0              | 0                  | 0                    | 0                   | 0                        | 0                           | 0                        |
| 2017-2018 | 0            | 0                | 0                      | 0              | 0                  | 0                    | 0                   | 0                        | 0                           | 0                        |
| 2018-2019 | 0            | 0                | 0                      | 0              | 0                  | 0                    | 0                   | 0                        | 0                           | 0                        |
| Average   | 0            | -1               | -1                     | 0              | 0                  | 0                    | 0                   | 0                        | -16                         | -16                      |