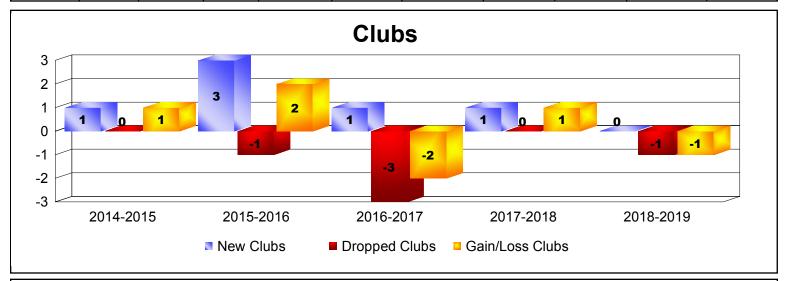

District 351 JORDAN As of June 2019 Cumulative

| Year      | New<br>Clubs | Dropped<br>Clubs | Gain/<br>Loss<br>Clubs | New<br>Members | Charter<br>Members | Reinstate<br>Members | Transfer<br>Members | Total<br>Member<br>Added | Total<br>Members<br>Dropped | Gain/<br>Loss<br>Members |
|-----------|--------------|------------------|------------------------|----------------|--------------------|----------------------|---------------------|--------------------------|-----------------------------|--------------------------|
| 2014-2015 | 1            | 0                | 1                      | 58             | 54                 | 9                    | 21                  | 142                      | -129                        | 13                       |
| 2015-2016 | 3            | -1               | 2                      | 66             | 111                | 9                    | 16                  | 202                      | -124                        | 78                       |
| 2016-2017 | 1            | -3               | -2                     | 52             | 28                 | 3                    | 2                   | 85                       | -197                        | -112                     |
| 2017-2018 | 1            | 0                | 1                      | 47             | 32                 | 4                    | 1                   | 84                       | -100                        | -16                      |
| 2018-2019 | 0            | -1               | -1                     | 60             | 4                  | 1                    | 1                   | 66                       | -82                         | -16                      |
| Average   | 1            | -1               | 0                      | 57             | 46                 | 5                    | 8                   | 116                      | -126                        | -11                      |