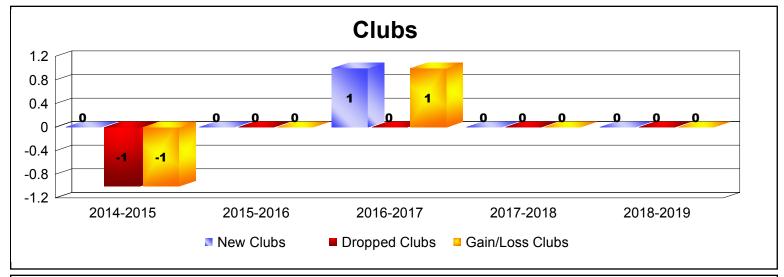

MBR0065 Page 3 of 4 10/3/2019 3:09:12PM

| Year      | New<br>Clubs | Dropped<br>Clubs | Gain/<br>Loss<br>Clubs | New<br>Members | Charter<br>Members | Reinstate<br>Members | Transfer<br>Members | Total<br>Member<br>Added | Total<br>Members<br>Dropped | Gain/<br>Loss<br>Members |
|-----------|--------------|------------------|------------------------|----------------|--------------------|----------------------|---------------------|--------------------------|-----------------------------|--------------------------|
| 2014-2015 | 0            | -1               | -1                     | 3              | 0                  | 0                    | 0                   | 3                        | -22                         | -19                      |
| 2015-2016 | 0            | 0                | 0                      | 22             | 6                  | 13                   | 0                   | 41                       | -1                          | 40                       |
| 2016-2017 | 1            | 0                | 1                      | 20             | 20                 | 0                    | 0                   | 40                       | -14                         | 26                       |
| 2017-2018 | 0            | 0                | 0                      | 2              | 0                  | 1                    | 0                   | 3                        | -6                          | -3                       |
| 2018-2019 | 0            | 0                | 0                      | 16             | 0                  | 0                    | 2                   | 18                       | -9                          | 9                        |
| Average   | 0            | 0                | 0                      | 13             | 5                  | 3                    | 0                   | 21                       | -10                         | 11                       |