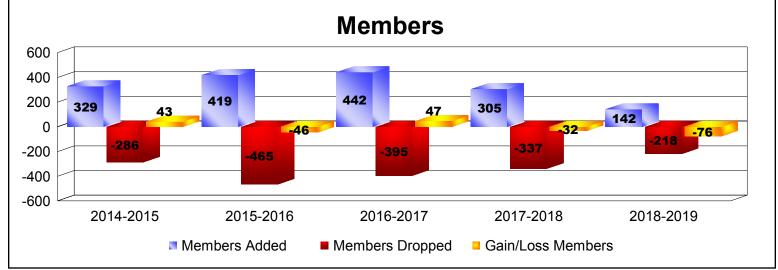

MBR0065 Page 1 of 4 10/3/2019 3:09:12PM

| Year      | New<br>Clubs | Dropped<br>Clubs | Gain/<br>Loss<br>Clubs | New<br>Members | Charter<br>Members | Reinstate<br>Members | Transfer<br>Members | Total<br>Member<br>Added | Total<br>Members<br>Dropped | Gain/<br>Loss<br>Members |
|-----------|--------------|------------------|------------------------|----------------|--------------------|----------------------|---------------------|--------------------------|-----------------------------|--------------------------|
| 2014-2015 | 6            | 0                | 6                      | 113            | 159                | 47                   | 10                  | 329                      | -286                        | 43                       |
| 2015-2016 | 7            | -4               | 3                      | 187            | 173                | 16                   | 43                  | 419                      | -465                        | -46                      |
| 2016-2017 | 3            | -8               | -5                     | 313            | 98                 | 11                   | 20                  | 442                      | -395                        | 47                       |
| 2017-2018 | 0            | -4               | -4                     | 222            | 23                 | 38                   | 22                  | 305                      | -337                        | -32                      |
| 2018-2019 | 0            | -2               | -2                     | 113            | 11                 | 8                    | 10                  | 142                      | -218                        | -76                      |
| Average   | 3            | -4               | 0                      | 190            | 93                 | 24                   | 21                  | 327                      | -340                        | -13                      |